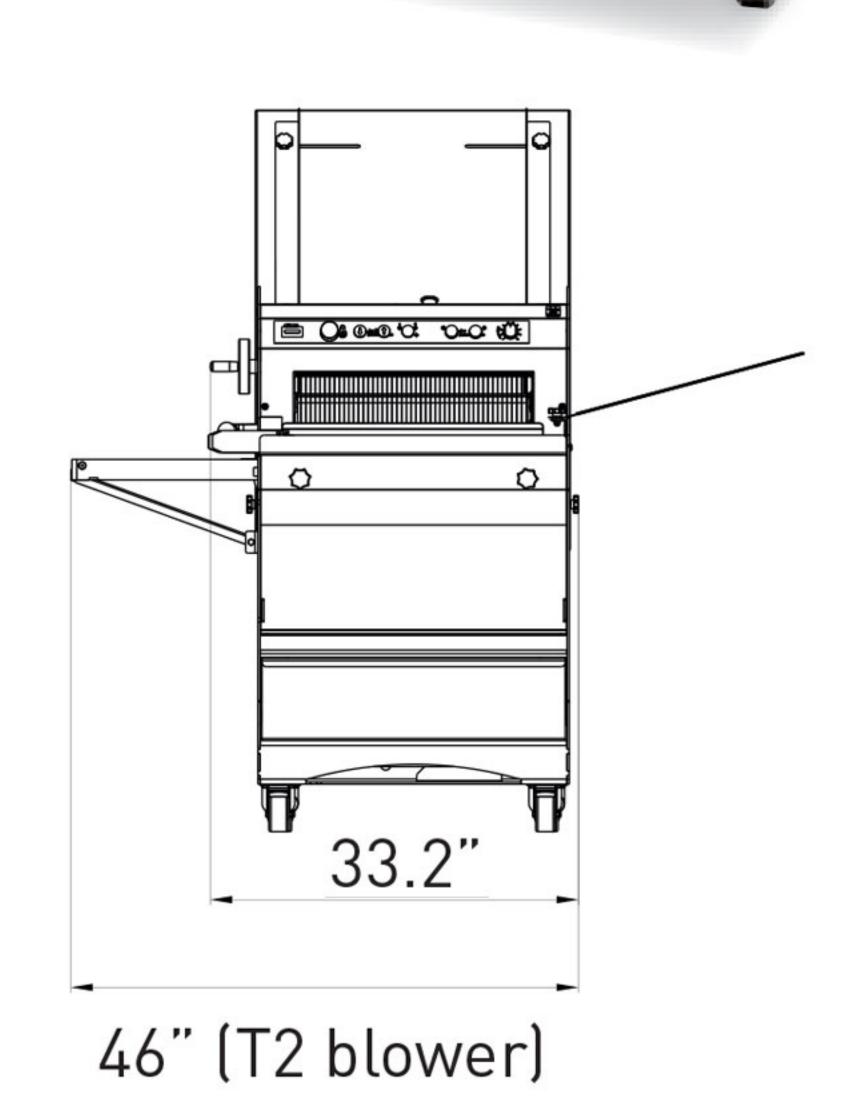

Front control panel
Motorized adjustment of the upper
belt height (height of loaves).
Next to the front panel controls,
a timer accurately records your
working time.

Full 520 T2

Foldable bag blower
Saves packaging time.