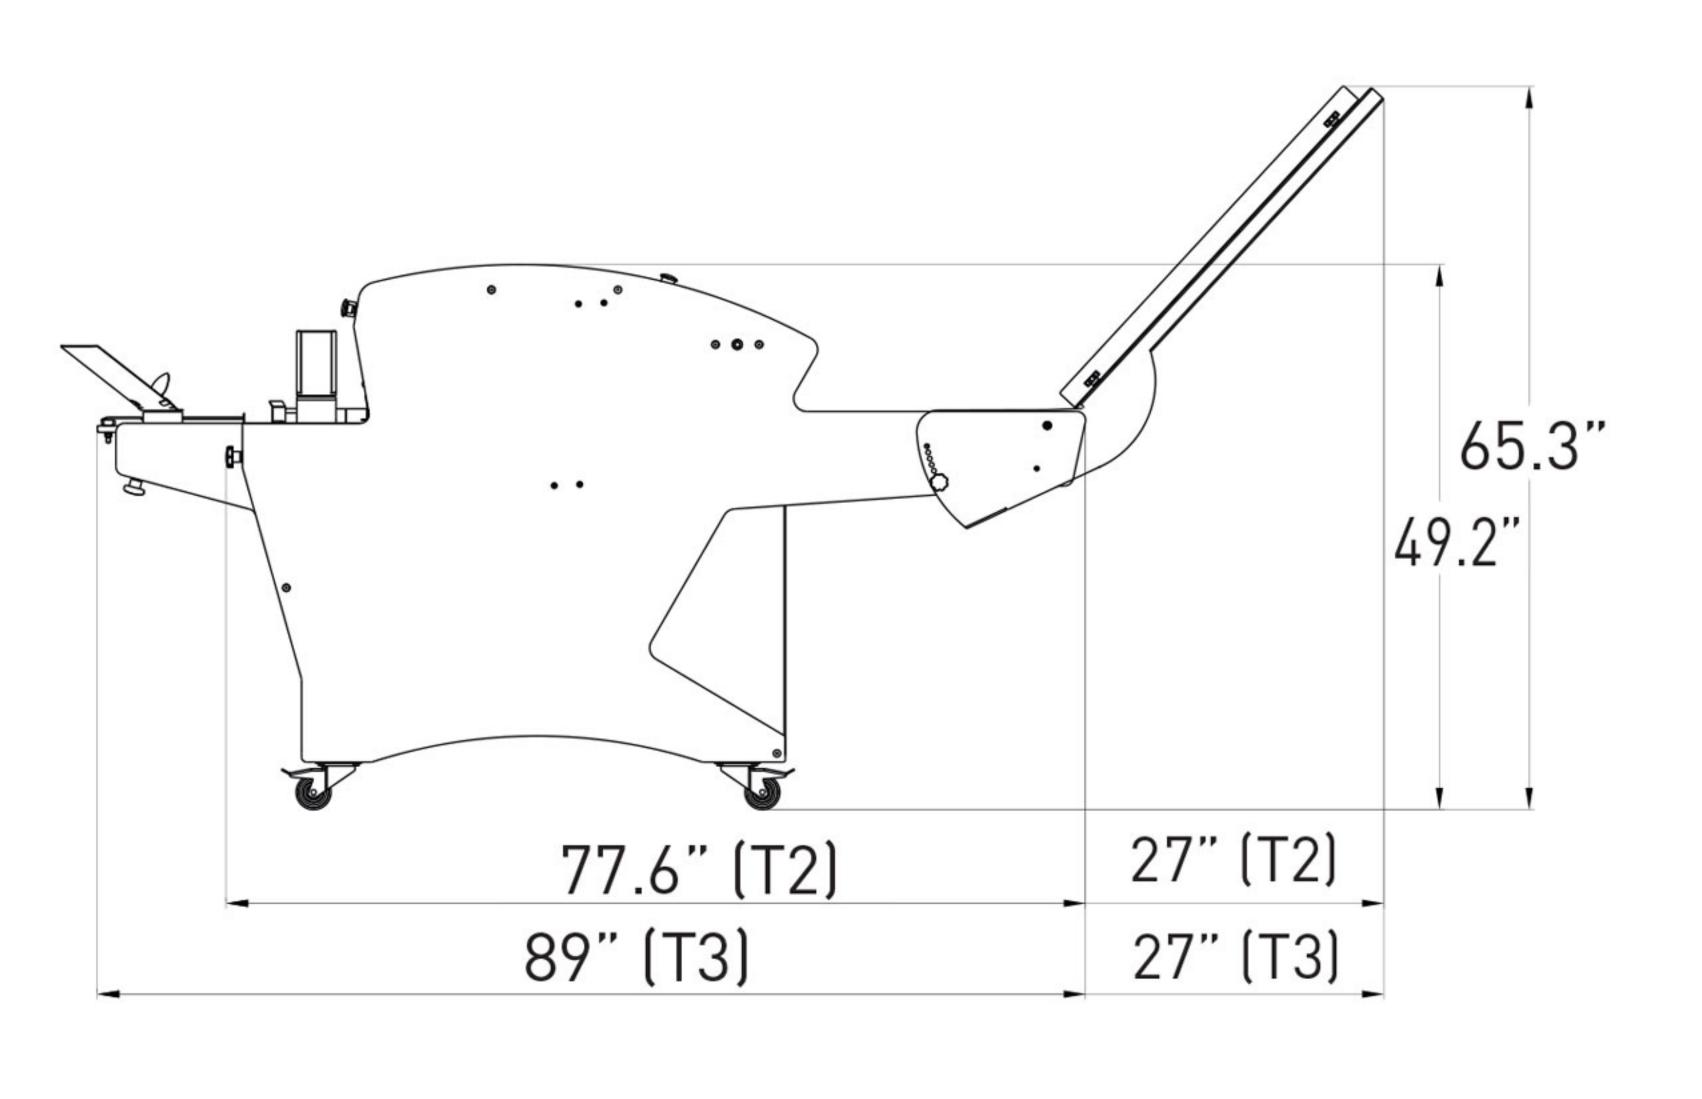

Variable speed drive
Allows the cutting speed to be adjusted to suit the type of bread.

**Loading ramp**Fitted with side guides, increases loading capacity.

Two crumb collectors 8,7 gallons capacity each.