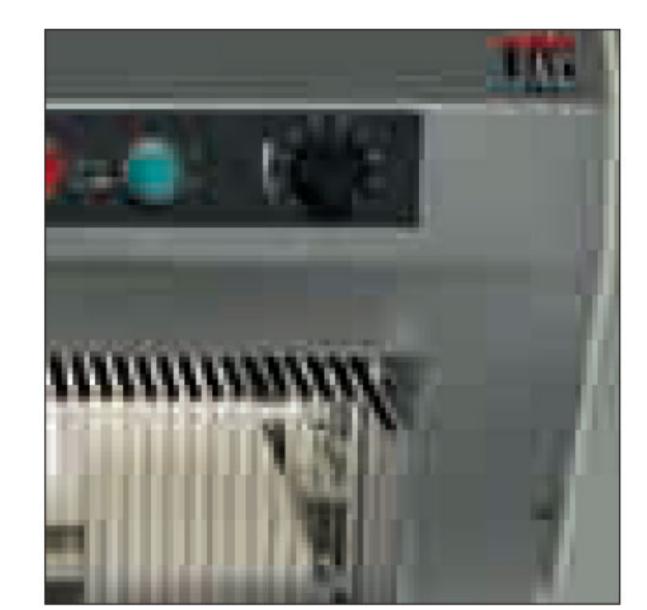

Front control panel
Motorized adjustment of the upper
belt height (height of loaves).
Next to the front panel controls,
a timer accurately records your
working time.

Full 520 T2

Foldable bag blower
Saves packaging time.