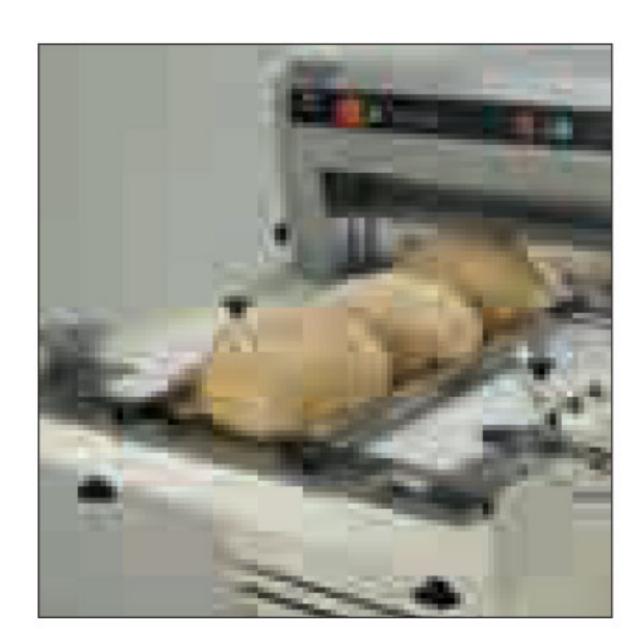

Rear loading belt Provides uniform continuous cutting, thanks to adjustable side guides.

Full 520 T3

Motorised outfeed belt
Fitted with adjustable guides to ensure that the bread is held together after cutting.