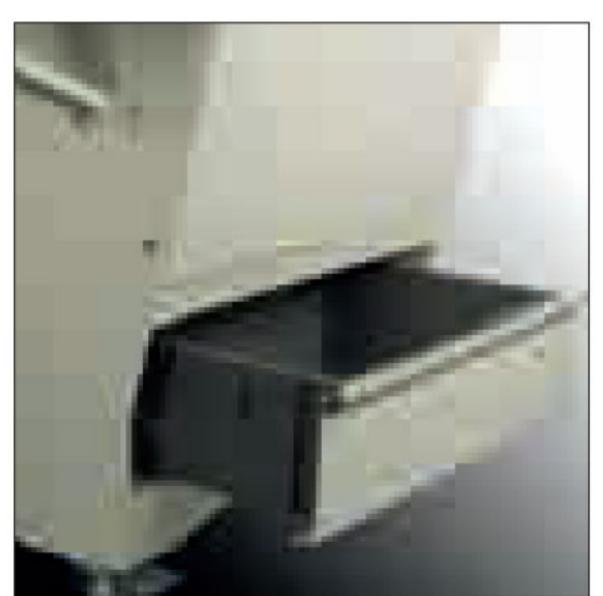

Variable speed drive
Allows the cutting speed to be adjusted to suit the type of bread.

**Loading ramp**Fitted with side guides, increases loading capacity.

Two crumb collectors 8,7 gallons capacity each.