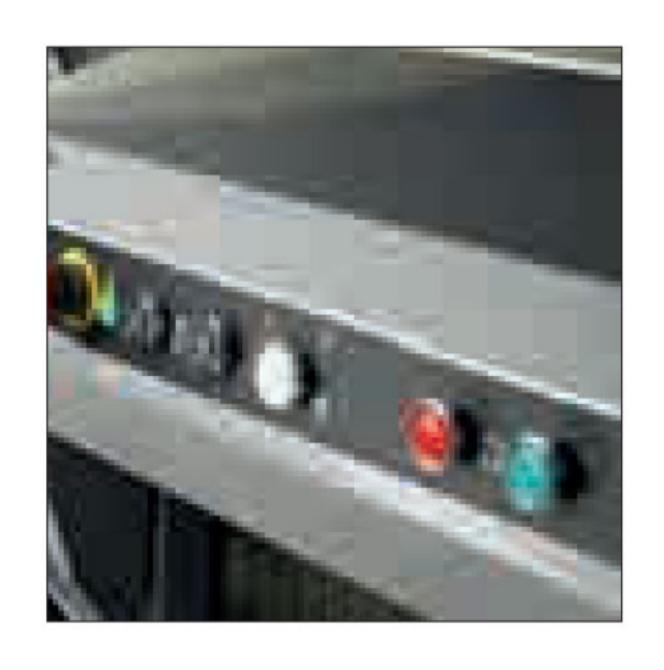

Front control panel
Motorized adjustment of the upper
belt height (height of loaves).
Next to the front panel controls,
a timer accurately records your
working time.

Full 520 T2

Foldable bag blower
Saves packaging time.